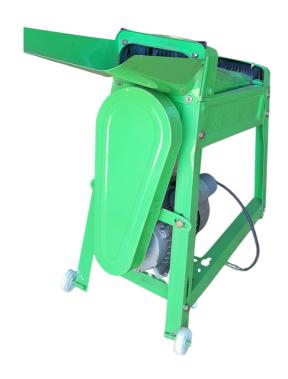

## Maize Thresher

• Optimized Maize Threshing:

Experience superior threshing capabilities specifically tailored for dried maize, ensuring minimal breakage of both maize and cob

Our Thresher is engineered for exceptional performance, guaranteeing a seamless and efficient threshing process

User-Friendly Operation:

Simplify your maize processing tasks with the user-friendly design of our Thresher.

The operator places complete maize into the machine, allowing it to swiftly and efficiently separate maize from the cob, eliminating the hassle from your daily operations

• Advantageous for Maize Farmers:

Maximize productivity and streamline your maize harvesting operations with our Thresher, offering significant benefits for maize farmers

Enjoy increased efficiency and reduced labor, ultimately enhancing your overall agricultural output and profitability.