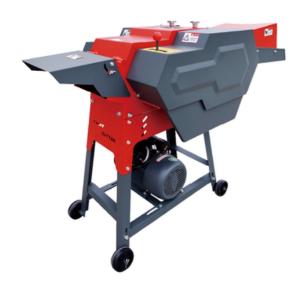

## **Chaff Cutter**

• Versatile Functionality:

Effortlessly handle a diverse range of animal feed, including plants, branches, napier grass, fresh grass, rice straw, wheat straw, and maize stalk

• Tailored Feed Processing:

Crafted to perfection, this cutter delivers finely chopped grass and plant pieces ideal for feeding various livestock, including cows, sheep, pigs, and chickens

Experience the convenience of tailored feed preparation with every use

• Customizable Output:

Easily modify the length of chopped forage to meet specific feeding requirements using the shift handle, ensuring precise results tailored to your livestock's needs

With unparalleled ease, achieve the optimal chopped size, ranging between 1-2cm